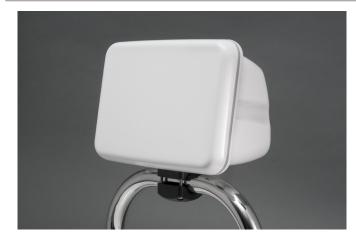

## Scanpod - Rail/Arm Mounted

Part No. (Rail) SPR-1I-RM / SPR-7-RM / SPR-7-RM / SPR-8-RM (Arm) SPR-1I-AM / SPR-7-AM / SPR-7-AM / SPR-8-AM

Concise and well designed, the Scanpod Helm Pod Rail & Arm mounting options offer maximum choice and versatility for installing all leading brands of instruments and screens. Achieve a neat and streamlined look, perfect for installations where there is limited space available.

| Rail Mounted          |                |                                                                                                      |
|-----------------------|----------------|------------------------------------------------------------------------------------------------------|
| SPR-1i-RM             |                | 1 x Standard instrument - 4"                                                                         |
| SPR-7-RM              |                | Compact - Up to 7" display                                                                           |
| SPR-7S-RM             |                | Ultra Compact - Up to 7" displays                                                                    |
| SPR-8-RM              |                | 8" displays                                                                                          |
| Arm Mounted           |                |                                                                                                      |
| SPR-1i-AM             |                | 1 x Standard instrument - 4"                                                                         |
| SPR-7-AM              |                | Compact - Up to 7" display                                                                           |
| SPR-7S-AM             |                | Ultra Compact - Up to 7" displays                                                                    |
| SPR-8-AM              |                | 8" displays                                                                                          |
| Product<br>Highlights | 1.<br>2.<br>3. | No drill fixing kit Secure & watertight install Seal manufactured from a high tear strength silicone |
|                       | 4.             | High resistance to heat and UV                                                                       |