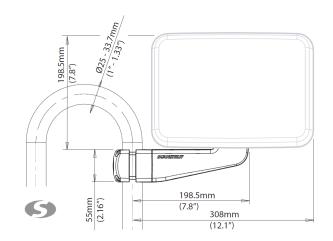

| Dims              | Range fits 4" - 9" displays       |
|-------------------|-----------------------------------|
| For Rails         | 25mm to 33.7mm<br>(0.98" – 1.33") |
| Fasteners/U bolts | 316 stainless steel               |
| Plastics          | Acrylic capped ABS                |
| Saddles           | 30% glass filled nylon            |
| External Coating  | UV resistant                      |