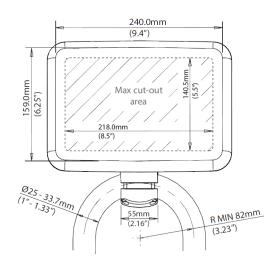

| Dims              | Range fits 4" - 9" displays       |
|-------------------|-----------------------------------|
| For Rails         | 25mm to 33.7mm<br>(0.98" – 1.33") |
| Fasteners/U bolts | 316 stainless steel               |
| Plastics          | Acrylic capped ABS                |
| Saddles           | 30% glass filled nylon            |
| External Coating  | UV resistant                      |