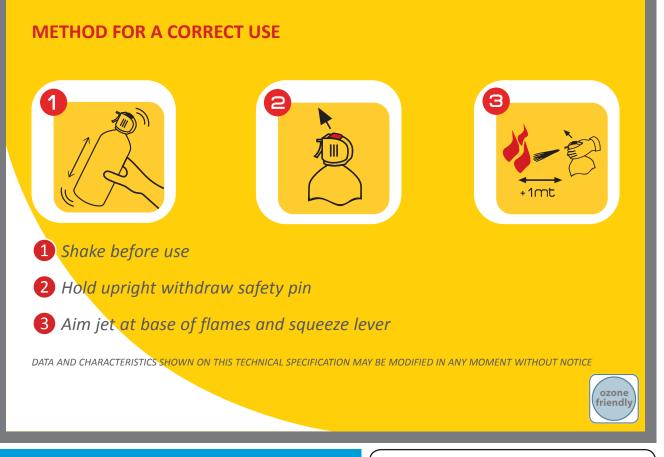

#### METHOD FOR A CORRECT USE

Shake before use.

Hold upright withdraw safety pin.

Aim jet at base of flames and squeeze lever.

AD6 A is a stored pressure aerosol dispenser for extinguishing purpose with aluminium body. Operating temperature range from 0°C + 50°C.