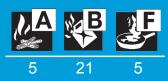

Lifetime: Recommended from producer is 3 years from date of production. Does not replace an obligatory fire extinguisher if required by Law and Norms.

FIRE CLASSES

**PRODUCT CERTIFICATION** 

### **TECHNICAL CHARACTERISTICS**

| MODEL:                  | AD6 A                           |                          | INT ING ' |
|-------------------------|---------------------------------|--------------------------|-----------|
| FIRE RATINGS:           | 5A 21B 5F                       |                          |           |
| CHARGE:                 | 600 cc                          |                          |           |
| PROPELLANT:             | Nitrogen or Nitrogen + Helium   |                          |           |
| EXTINGUISHING AGENT:    | Water + Sorik A + Capstone 1430 |                          |           |
| DISCHARGE:              | Discharge time :                | 40 s ~                   |           |
| CYLINDER:               | Material of construction :      | Aluminium alloy          |           |
|                         | Manufacturing process :         | Extrusion                |           |
| PRESSURE:               | Operating pressure, 20 °C:      | 11 bar                   |           |
|                         | Operating pressure, 50 °C:      | 11 bar                   |           |
|                         | Operating pressure, 5 °C:       | 9 bar                    |           |
| DIMENSIONS:             | Overall height :                | 300 mm                   |           |
|                         | Bottle OD :                     | 74 mm                    |           |
| WEIGHT:                 | Empty / Charged:                | 130g/730g                |           |
| PACKING SPECIFICATIONS: | Standard packing :              | 6 pieces cardboard box   |           |
|                         | Carton size : B x L x H :       | 235 x 160 x 320 mm       |           |
|                         | Weight per carton :             | 4,6 kg                   |           |
|                         | Pc/Pallet :                     | 125 cartons (750 pieces) |           |
|                         | Pallet size : B x L x H :       | 1200 x 800 x 1750 mm     |           |
|                         | Pallet volume :                 | 1,68 m3                  |           |
|                         | Weight per pallet (net/gross):  | 575 kg / 600 kg          |           |