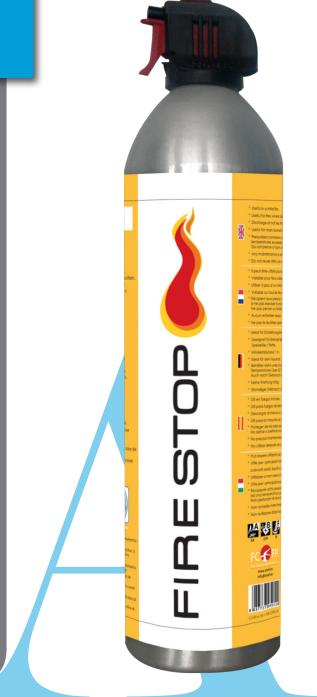

### AEROSOL DISPENSER

#### CHARACTERISTICS

Useful in an initial fire.

With valve.

Useful for fires where solid, liquid and oil for kitchen are involved.

Discharge at not less than 1mt distance from fire.Useful for main domestic fires.

Protect from direct sun and from temperatures over 50°C.

Do not damage or perforate the cylinder. Product under pressure.

Any maintenance or service required.

Do not reuse after use, even if partial.

Easy to use, simple and light.

#### METHOD FOR A CORRECT USE

Shake before use.

Hold upright withdraw safety pin.

Aim jet at base of flames and squeeze lever.

AD6 A is a stored pressure aerosol dispenser for extinguishing purpose with aluminium body. Operating temperature range from 0°C + 50°C.