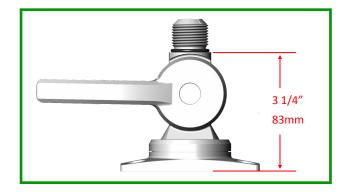

The 6187 is also much reduced in size, and offers a much sleeker and more aesthetically pleasing appearance than the comparable options.

| ELECTRICAL         |                                       |
|--------------------|---------------------------------------|
| Material           | 3-16 Electro polished stainless steel |
| Mount Type         | Ratchet                               |
| Cable Pass         | Special Cable Slot                    |
| Mount Height       | 83mm to antenna position              |
| Mounting Footprint | Standard Shakes Mount points (Below)  |

The above figures & dimensions are nominal

Registered in England No. 02452908 – VAT No. GB 531 6758 38 Enterprise Way – Fleetwood – Lancashire – England – FY7 8RY Tel: +44 (0) 1253 858787 Fax: +44 (0) 1253 859595 e-mail: uksales@shakespeareco.com Web: www.shakespeare-ce.com