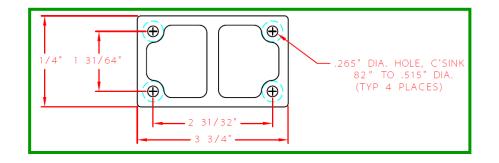

The 6187 is also much reduced in size, and offers a much sleeker and more aesthetically pleasing appearance than the comparable options.

| ELECTRICAL         |                                       |
|--------------------|---------------------------------------|
| Material           | 3-16 Electro polished stainless steel |
| Mount Type         | Ratchet                               |
| Cable Pass         | Special Cable Slot                    |
| Mount Height       | 83mm to antenna position              |
| Mounting Footprint | Standard Shakes Mount points (Below)  |

The above figures & dimensions are nominal

Registered in England No. 02452908 – VAT No. GB 531 6758 38 Enterprise Way – Fleetwood – Lancashire – England – FY7 8RY Tel: +44 (0) 1253 858787 Fax: +44 (0) 1253 859595 e-mail: uksales@shakespeareco.com Web: www.shakespeare-ce.com