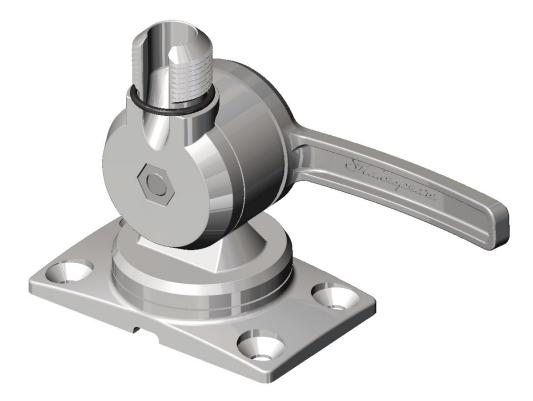

## SHAKESPEARE 6187 EASY ADJUST STAINLESS STEEL RATCHET MOUNT

The all new 6187 is made to the same high specifications as all the Shakespeare mounts.

Electro Polished 3-16 Stainless steel ensures long-lasting strength in all conditions.

Through its clever design, the 6187 has one single rachet handle, which allows users to lower and twist the mount in one simple manoeuvre, moving the antenna through a full hemisphere of points to its required location without the need for additional tools, time or support.

The 6187 is also much reduced in size, and offers a much sleeker and more aesthetically pleasing appearance than the comparable options.

| ELECTRICAL         |                                       |
|--------------------|---------------------------------------|
| Material           | 3-16 Electro polished stainless steel |
| Mount Type         | Ratchet                               |
| Cable Pass         | Special Cable Slot                    |
| Mount Height       | 83mm to antenna position              |
| Mounting Footprint | Standard Shakes Mount points (Below)  |