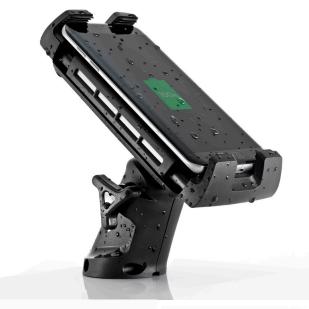

## **ROKK Wireless - Edge**

Part No. SC-CW-05E

12/24V and IPX6 waterproof ROKK Wireless - Edge is per-

Introducing Scanstrut ROKK Wireless - Edge: the world's most versatile waterproof wireless charging phone mount.

fect for boat consoles tight on space or any vehicle working outside in the elements, with simple one-handed operation you can easily dock and instantly start charging your phone. No cable required.

|   | Approvals           | CE FE ROHS UN ECE R10                       |
|---|---------------------|---------------------------------------------|
| ) | Cable               | Tinned Copper 400mm (15.7")<br>(L)          |
|   | Protection          | UV resistant                                |
|   | Metals              | Anodized aluminium chassis                  |
|   | Management system   | Foreign object detection Thermal management |
|   | Dims                | 29mm / 1.14" (H)<br>94mm / 3.7" (L)         |
|   | Rating              | IPX6 waterproof                             |
|   | Power Output        | 5W ( 5V, 1A)                                |
|   | Input Current Max   | 1.5A                                        |
|   | Input Voltage Range | 10-30V DC<br>(12/24V system)                |