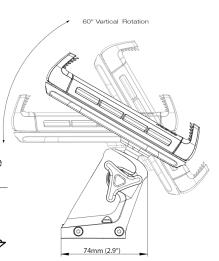

- 12/24V input compatible.
- 2. IPX6 Waterproof
- 3. Qi-certified wireless charging
- 4. One-handed dock/charge operation
- 5. Switch up your phones viewing angle on the move.
- 6. Rotate your phone through 90 degrees
- 7. Small footprint 50mm (1.96")
- Qi-certified wireless charging
- Compatible with wide range of device sizes