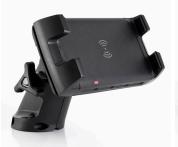

- 12/24V input compatible.
- 2. IPX6 Waterproof
- 3. Qi-certified wireless charging
- 4. One-handed dock/charge operation
- 5. Switch up your phones viewing angle on the move.
- 6. Rotate your phone through 90 degrees
- 7. Small footprint 50mm (1.96")
- Qi-certified wireless charging
- Compatible with wide range of device sizes