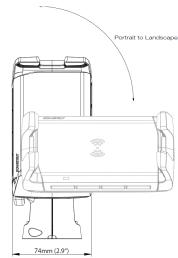

- 12/24V input compatible.
- 2. IPX6 Waterproof
- 3. Qi-certified wireless charging
- 4. One-handed dock/charge operation
- 5. Switch up your phones viewing angle on the move.
- 6. Rotate your phone through 90 degrees
- 7. Small footprint 50mm (1.96")
- Qi-certified wireless charging
- Compatible with wide range of device sizes