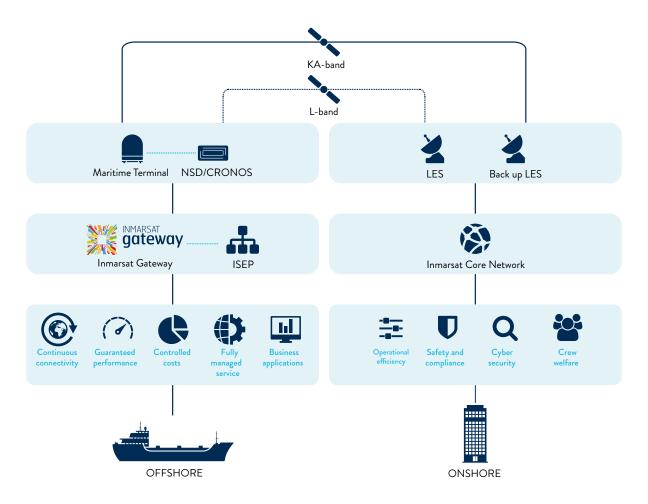

## **FLEET XPRESS IN OPERATION**

NSD - Network Service Device

LES - Land Earth Station

ISEP - Internet Service Enablement Platform