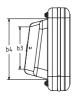

## **Pod Dimensions**

|                     |     |     | Pod Face | Dimensions       |     |                  |  |
|---------------------|-----|-----|----------|------------------|-----|------------------|--|
| External Dimensions |     |     | Max Use  | Max Useable Face |     | Max Cut Out Area |  |
| а                   | b   | С   | a1       | b1               | a2  | b2               |  |
| 558                 | 182 | 100 | 519      | 143              | 508 | 126              |  |
| Pod Back Dimensions |     |     |          |                  |     |                  |  |
| Width               |     |     | He       | Height           |     | Depth            |  |
| a3                  |     | a4  | b3       | b4               | c1  | c2               |  |
| 146                 |     | 528 | 93       | 134              | 48  | 71               |  |