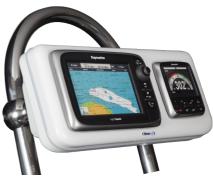

### **Features:**

Innovative design allowing all helm Pods to be mounted to either 9.5" or 12" binnacle rails - *i4-H*.

1

2\_

3.

4.

# **As Installed Pod Dimensions**