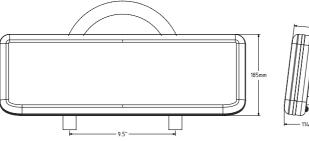

|  |
|---------------------|-----|-----|----------|------------------|-----|------------------|--|
| External Dimensions |     |     | Max Use  | Max Useable Face |     | Max Cut Out Area |  |
| а                   | b   | С   | a1       | b1               | a2  | b2               |  |
| 558                 | 182 | 100 | 519      | 143              | 508 | 126              |  |
| Pod Back Dimensions |     |     |          |                  |     |                  |  |
| Width               |     |     | He       | Height           |     | Depth            |  |
| a3                  |     | a4  | b3       | b4               | c1  | c2               |  |
| 146                 |     | 528 | 93       | 134              | 48  | 71               |  |



# **As Installed Pod Dimensions**



## 9.5" Binnacle Rail



#### **MarinePod®**

MarinePod specialises in the design and manufacture of protective housings for marine electronics - "Pods". It offers the marine industry a unique approach to the common problems faced when trying to install the latest navigation or instrumentation displays on to a vessel.









## **Custom Design**

In addition to the standard range of Pods, MarinePod can manufacture Pods with custom finishes. Choose a finish that fully complements your vessel and style. Available at an additional cost. Please call for further information.

### Other Products In The 2013 MarinePod Collection



t - series



c - series



w - series



x - series



### Made in the UK



is a registered trademark of



# **Contact us for further information:**

Tel: +44 (