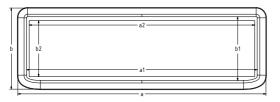

## **Pod Dimensions**

|                     |     |     | Pod Face | Dimensions       |     |                  |  |
|---------------------|-----|-----|----------|------------------|-----|------------------|--|
| External Dimensions |     |     | Max Use  | Max Useable Face |     | Max Cut Out Area |  |
| а                   | b   | С   | a1       | b1               | a2  | b2               |  |
| 558                 | 182 | 100 | 519      | 143              | 508 | 126              |  |
| Pod Back Dimensions |     |     |          |                  |     |                  |  |
| Width               |     |     | He       | Height           |     | Depth            |  |
| a3                  |     | a4  | b3       | b4               | c1  | c2               |  |
| 146                 |     | 528 | 93       | 134              | 48  | 71               |  |

# **As Installed Pod Dimensions**