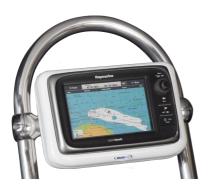

### **Features:**

Innovative design allowing all helm Pods to be mounted to either 9.5" or 12" binnacle rails - *i4-H*.

1

2\_

3.

4.

## 9.5" Binnacle Rail