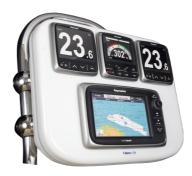

Fits four single standard sized 120mm x 120mm marine instruments

### **Features:**

Innovative design allowing all helm Pods to be mounted to either 9.5" or 12" binnacle rails - *i4-H*.

1

2\_

3.

4.