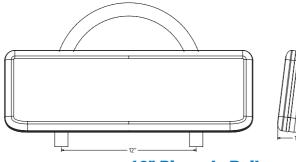

-------|-----|-----|----------|------------------|-----|------------------|--|
| External Dimensions |     |     | Max Use  | Max Useable Face |     | Max Cut Out Area |  |
| а                   | b   | С   | a1       | b1               | a2  | b2               |  |
| 558                 | 182 | 100 | 519      | 143              | 508 | 126              |  |
| Pod Back Dimensions |     |     |          |                  |     |                  |  |
| Width               |     |     | He       | Height           |     | Depth            |  |
| a3                  |     | a4  | b3       | b4               | c1  | c2               |  |
| 146                 |     | 528 | 93       | 134              | 48  | 71               |  |



# **As Installed Pod Dimensions**



## 9.5" Binnacle Rail



#### **MarinePod®**

MarinePod specialises in the design and manufacture of protective housings for marine electronics - "Pods". It offers the marine industry a unique approach to the common problems faced when trying to install the latest navigation or instrumentation displays on to a vessel.









## **Custom Design**

In addition to the standard range of Pods, MarinePod can manufacture Pods with custom finishes. Choose a finish that fully complements your vessel and style. Available at an additional cost. Please call for further information.

### Other Products In The 2013 MarinePod Collection



t - series



c - series



w - series



x - series



### Made in the UK



is a registered trademark of



# **Contact us for further information:**

Tel: +44 (0) 1494 532 335 Fax: +44