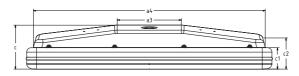

## **Pod Dimensions**

|                     |     |     | Pod Face | Dimensions       |     |                  |  |
|---------------------|-----|-----|----------|------------------|-----|------------------|--|
| External Dimensions |     |     | Max Use  | Max Useable Face |     | Max Cut Out Area |  |
| а                   | b   | С   | a1       | b1               | a2  | b2               |  |
| 558                 | 182 | 100 | 519      | 143              | 508 | 126              |  |
| Pod Back Dimensions |     |     |          |                  |     |                  |  |
| Width               |     |     | He       | Height           |     | Depth            |  |
| a3                  |     | a4  | b3       | b4               | c1  | c2               |  |
| 146                 |     | 528 | 93       | 134              | 48  | 71               |  |