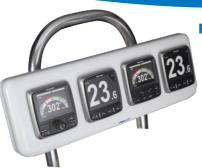

Fits four single standard sized 120mm x 120mm marine instruments

## **Pod Dimensions**

|                     |     |     | Pod Face | Dimensions       |     |                  |  |
|---------------------|-----|-----|----------|------------------|-----|------------------|--|
| External Dimensions |     |     | Max Use  | Max Useable Face |     | Max Cut Out Area |  |
| а                   | b   | С   | a1       | b1               | a2  | b2               |  |
| 558                 | 182 | 100 | 519      | 143              | 508 | 126              |  |
| Pod Back Dimensions |     |     |          |                  |     |                  |  |
| Width               |     |     | He       | Height           |     | Depth            |  |
| a3                  |     | a4  | b3       | b4               | c1  | c2               |  |
| 146                 |     | 528 | 93       | 134              | 48  | 71               |  |