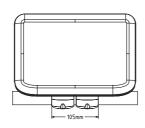

# **Horizontal or Vertical Rail**

(((+()

98

9.5" Binnacle Rail

#### **12" Binnacle Rail**