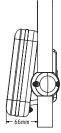

#### **Features:**

Innovative design allowing all helm Pods to be mounted to either 9.5" or 12" binnacle rails - *i2-H*.

- 1. High quality stainless steel brackets for watertight installation, supplied with tamper proof bolts and three internal rubber bushes to allow fitting to common rail sizes
- 2. Custom designed seal and fasteners, increases strength and prevents overtightening of the two halves of the Pod
- 3. The MarinePod<sup>®</sup> i2 has the ability to be mounted to a horizontal or vertical rail
- 4. Incorporated Goretex<sup>®</sup> vent to prevent build up of water vapour within the Pod
- 5. Small internal and external indentations aid with installation and face cutting

# **Horizontal or Vertical Rail**

(((+()

98

9.5" Binnacle Rail