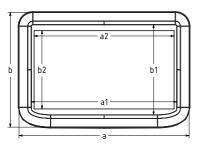

### **Pod Dimensions**

| Pod Face Dimensions |     |     |  |                  |     |     |    |                  |    |     |  |
|---------------------|-----|-----|--|------------------|-----|-----|----|------------------|----|-----|--|
| External Dimensions |     |     |  | Max Useable Face |     |     |    | Max Cut Out Area |    |     |  |
| а                   | b   | С   |  | a1               |     | b   | 1  | a2               |    | b2  |  |
| 271                 | 183 | 103 |  | 232              |     | 14  | 44 | 223              |    | 125 |  |
| Pod Back Dimensions |     |     |  |                  |     |     |    |                  |    |     |  |
| Width               |     |     |  | Height           |     |     |    | Depth            |    |     |  |
| a3                  | a4  | a5  |  | b3               | b4  | b5  |    | <b>c1</b>        | c2 | c3  |  |
| 155                 | 224 | 255 |  | 58               | 112 | 133 |    | 48               | 61 | 97  |  |