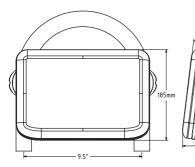

### **Pod Dimensions**

| Pod Face Dimensions |     |     |  |                  |     |     |    |                  |    |     |  |
|---------------------|-----|-----|--|------------------|-----|-----|----|------------------|----|-----|--|
| External Dimensions |     |     |  | Max Useable Face |     |     |    | Max Cut Out Area |    |     |  |
| а                   | b   | С   |  | a1               |     | b   | 1  | a2               |    | b2  |  |
| 271                 | 183 | 103 |  | 232              |     | 14  | 44 | 223              |    | 125 |  |
| Pod Back Dimensions |     |     |  |                  |     |     |    |                  |    |     |  |
| Width               |     |     |  | Height           |     |     |    | Depth            |    |     |  |
| a3                  | a4  | a5  |  | b3               | b4  | b5  |    | <b>c1</b>        | c2 | c3  |  |
| 155                 | 224 | 255 |  | 58               | 112 | 133 |    | 48               | 61 | 97  |  |

# **Horizontal or Vertical Rail**

(((+()

98

9.5" Binnacle Rail