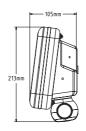

### **Pod Dimensions**

| Pod Face Dimensions |     |     |  |                  |     |     |    |                  |    |     |  |
|---------------------|-----|-----|--|------------------|-----|-----|----|------------------|----|-----|--|
| External Dimensions |     |     |  | Max Useable Face |     |     |    | Max Cut Out Area |    |     |  |
| а                   | b   | С   |  | a1               |     | b   | 1  | a2               |    | b2  |  |
| 271                 | 183 | 103 |  | 232              |     | 14  | 44 | 223              |    | 125 |  |
| Pod Back Dimensions |     |     |  |                  |     |     |    |                  |    |     |  |
| Width               |     |     |  | Height           |     |     |    | Depth            |    |     |  |
| a3                  | a4  | a5  |  | b3               | b4  | b5  |    | <b>c1</b>        | c2 | c3  |  |
| 155                 | 224 | 255 |  | 58               | 112 | 133 |    | 48               | 61 | 97  |  |

# **As Installed Pod Dimensions**