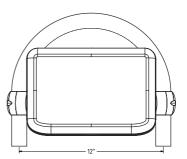

### **Pod Dimensions**

| Pod Face Dimensions |     |     |  |                  |     |     |    |                  |    |     |  |
|---------------------|-----|-----|--|------------------|-----|-----|----|------------------|----|-----|--|
| External Dimensions |     |     |  | Max Useable Face |     |     |    | Max Cut Out Area |    |     |  |
| а                   | b   | С   |  | a1               |     | b   | 1  | a2               |    | b2  |  |
| 271                 | 183 | 103 |  | 232              |     | 14  | 44 | 223              |    | 125 |  |
| Pod Back Dimensions |     |     |  |                  |     |     |    |                  |    |     |  |
| Width               |     |     |  | Height           |     |     |    | Depth            |    |     |  |
| a3                  | a4  | a5  |  | b3               | b4  | b5  |    | <b>c1</b>        | c2 | c3  |  |
| 155                 | 224 | 255 |  | 58               | 112 | 133 |    | 48               | 61 | 97  |  |

#### **12" Binnacle Rail**