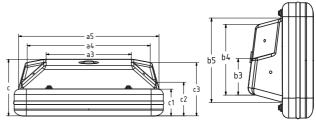

### **Pod Dimensions**

| Pod Face Dimensions |     |     |  |                  |     |     |    |                  |    |     |  |
|---------------------|-----|-----|--|------------------|-----|-----|----|------------------|----|-----|--|
| External Dimensions |     |     |  | Max Useable Face |     |     |    | Max Cut Out Area |    |     |  |
| а                   | b   | С   |  | a1               |     | b   | 1  | a2               |    | b2  |  |
| 271                 | 183 | 103 |  | 232              |     | 14  | 44 | 223              |    | 125 |  |
| Pod Back Dimensions |     |     |  |                  |     |     |    |                  |    |     |  |
| Width               |     |     |  | Height           |     |     |    | Depth            |    |     |  |
| a3                  | a4  | a5  |  | b3               | b4  | b5  |    | <b>c1</b>        | c2 | c3  |  |
| 155                 | 224 | 255 |  | 58               | 112 | 133 |    | 48               | 61 | 97  |  |

# **As Installed Pod Dimensions**