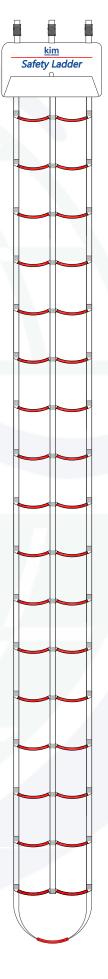

## **Features**

• Size: 2.5m

oceansafety.com

- Meets ISO 15085 Standard
- Designed for recovering MOB casualties, especially those with short-handed crews
- Easy to fasten to a toe or handrail
- Made from polyester webbing, packed into a compact white PVC bag
- Designed as a pull down ladder which can be reached from in the water
- Adjustable buckle fastening
- Integrated tab for line attachment for ISO 15085
- Fulfills the MCA Code of Practice requirements for MOB recovery equipment
- Maximum load: 175kg
- Valise dimensions: 470x260x40mm