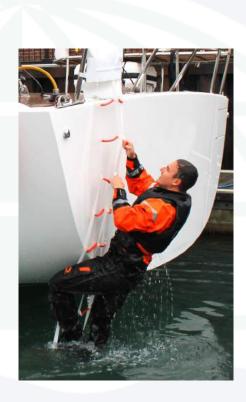

## **Features**

• Size: 2.5m

oceansafety.com

- Meets ISO 15085 Standard
- Designed for recovering MOB casualties, especially those with short-handed crews
- Easy to fasten to a toe or handrail
- Made from polyester webbing, packed into a compact white PVC bag
- Designed as a pull down ladder which can be reached from in the water
- Adjustable buckle fastening
- Integrated tab for line attachment for ISO 15085
- Fulfills the MCA Code of Practice requirements for MOB recovery equipment
- Maximum load: 175kg
- Valise dimensions: 470x260x40mm