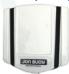

View of boarding side

Available in 4 variations in pushpit and bulkhead mounts with white or carbon style casing.

ceansafety.com

Viewing back of the unit with the optional

| DESCRIPTION |                | PRODUCT CODE |  |
|-------------|----------------|--------------|--|
| Pushpit mou |                | 10111005     |  |
| White       | 40x39x25 (max) | JON1005      |  |
| Black       |                | JON1015      |  |

Bulkhead mount in stainless steel cradle

White 40x36x17 (max) Black

JON1020 JON1025