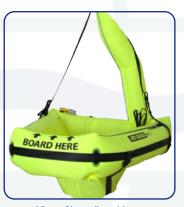

Higher

liaht

Reinforced Lifting point with

Support

JON BUON ME

Balanced webbing

Mesh water inlet

mounted

## Jonbuoy Recovery Module

Recovering a man overboard can be an extremely hazardous operation for both the crew and the casualty,

regardless of vessel size. The Jonbuoy Recovery Module is designed to make this a simple operation, whilst increasing vital visibility and buoyancy for the casualty. Accepted as a direct replacement for a traditional danbuoy, horseshoe, drogue, light and whistle, specified within the ISAF offshore special regulations.

## Features:

- ÷ Automatic inflation
- ÷ Automatic light
- Lifting ring
- ÷ SWL of 200kg
- Retroflective binding
- ÷ Large ballast pocket
- ÷ 5m weighted throwing line
- ÷ Repackable
- ÷ Compact & lightweight
- ÷ Slimline container
- ÷ R10 attachment point

New Features for Mk 5

- Better in water performance
- New style casing
- Retroreflective binding
- AIS attachment patch
- Larger visible mast
- Ballast meshing
- Fully supported Lifting mechanism
- Remote station release option

View of boarding side

Available in 4 variations in pushpit and bulkhead mounts with white or carbon style casing.

ceansafety.com

Viewing back of the unit with the optional

| DESCRIPTION |                | PRODUCT CODE |  |
|-------------|----------------|--------------|--|
| Pushpit mou |                | 10111005     |  |
| White       | 40x39x25 (max) | JON1005      |  |
| Black       |                | JON1015      |  |