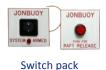

## Recovery Module Release System

The module release system allows the Jonbuoy Recovery Module to be remotely deployed. A simple switch system fires a small CO2 cylinder, and allows the system to be disarmed when in port.

| DESCRIPTION         | PRODUCT CODE |
|---------------------|--------------|
| Module release pack | JON1250      |
| Module switch pack  | JON1350      |
| Release spares pack | JON1355      |

Ocean Safety Ltd, Saxon Wharf, Lower York Street, Southampton, SO14 5QF Tel: +44(0) 2380 720 800 Fax: +44(0) 2380 720 801 www.oceansafety.com email: info@oceansafety.com