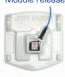

## Recovery Module Release System

The module release system allows the Jonbuoy Recovery Module to be remotely deployed. A simple switch system fires a small CO2 cylinder, and allows the system to be disarmed when in port.

| DESCRIPTION         | PRODUCT CODE |
|---------------------|--------------|
| Module release pack | JON1250      |
| Module switch pack  | JON1350      |
| Release spares pack | JON1355      |

Ocean Safety Ltd, Saxon Wharf, Lower York Street, Southampton, SO14 5QF Tel: +44(0) 2380 720 800 Fax: +44(0) 2380 720 801 www.oceansafety.com email: info@oceansafety.com